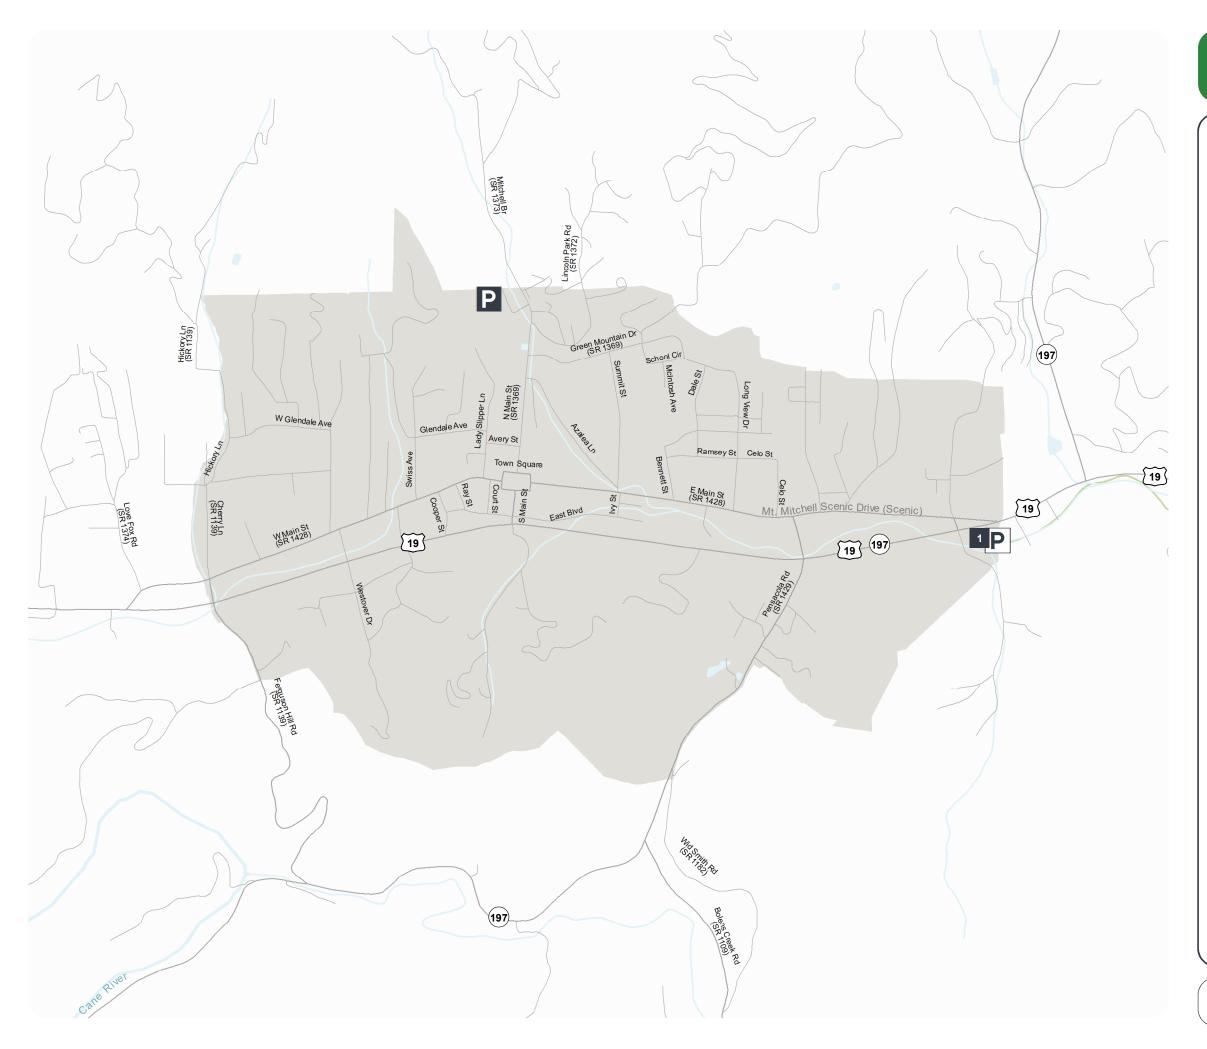

## TOWN OF BURNSVILLE INSET

Comprehensive Transportation Plan
Public Transportation and Rail Features

Yancey County has an On-Demand, Single County Coummunity Transportation System

> Proposal ID # Existing Proposed

Park and Ride Lot

P

Studied Roads

Full report at:

0.55 0.275

Sheet 3A of 4 INSET A
Base map date: November 05, 2019